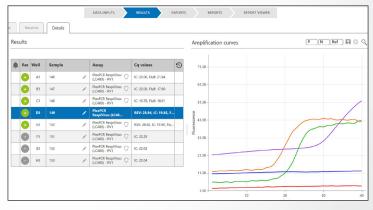

## **SpeeDx** Analysis Software Simple, Streamlined, Reproducible

- Simple assay set-up
- Automated labelling options
- Analysis of multiple assays on the same plate

- Automated results calling
- Intelligent software assesses multiple data characteristics
- Simultaneous analysis of large numbers of samples
- Data stored and analysed on high security cloud system
- Minimal hands-on for senior scientists
- Focus attention on samples that may require manual interpretation
- Access fluorescence data from all samples if required
- Audit trail of reagents, users & data manipulation
- Automated report and export functionality including LIS compatible .csv & secure.pdf file format
- Search & filter functionality of archived results