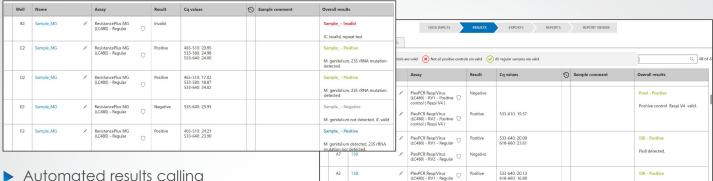

## Streamline your testing with intelligent automated analysis software

SpeeDx Analysis software is a validated analysis solution for SpeeDx *PlexPCR®* and *ResistancePlus®* tests. Intelligent design provides automated results calling from multiplex or multi-well assays in a couple of clicks. Now you have a single, license-free software solution for all your routine PCR analyses.

## **SpeeDx** Analysis Software Simple, Streamlined, Reproducible

- Simple assay set-up
- Automated labelling options
- Analysis of multiple assays on the same plate

- Automated results calling
- Intelligent software assesses multiple data characteristics
- Simultaneous analysis of large numbers of samples
- Data stored and analysed on high security cloud system
- Minimal hands-on for senior scientists
- Focus attention on samples that may require manual interpretation
- Access fluorescence data from all samples if required
- Audit trail of reagents, users & data manipulation
- Automated report and export functionality including LIS compatible .csv & secure.pdf file format
- Search & filter functionality of archived results