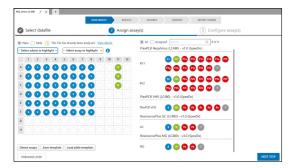

## **SpeeDx** Analysis Software Simple, Streamlined, Reproducible

- Simple assay set-up
- Automated labelling options
- Analysis of multiple assays on the same plate

- Automated results calling
- Intelligent software assesses multiple data characteristics
- Simultaneous analysis of large numbers of samples
- Data stored and analysed on high security cloud system
- Minimal hands-on for senior scientists
- Focus attention on samples that may require manual interpretation
- Access fluorescence data from all samples if required
- Audit trail of reagents, users & data manipulation
- Automated report and export functionality including LIS compatible .csv & secure.pdf file format
- Search & filter functionality of archived results